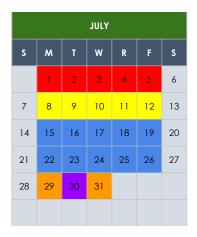

## 2024-25 Meeting Street Academy Spartanburg Calendar

July 2024

July 15 - 26: New Teacher PD; school not in session
July 29 - 31: All Staff PD; school not in session

August 2024

August 1 - 6: All Staff PD; school not in session