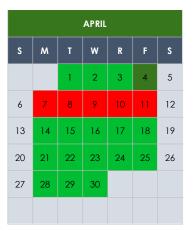

February 2025

February 17: President's Day; School Closed, School Offices Closed

March 2025

March 14: Early release day for students

March 20: 135th Day of School; End of Quarter 3

**April 2025** 

**April 4:** Early release day for students

April 7 - 11: Spring Break; School Closed, School Offices Closed

May 2025

May 26: Memorial Day; School Closed, School Offices Closed May 30: End of Quarter 4; Early release day for students

June 2025

June 2-4: Weather Make Up Days (if needed)